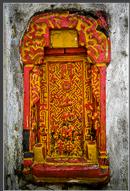

These original digital photographic prints are produced in strictly Limited Editions of 28. They are made using Hahnemühle Photo Rag 308gsm watercolour paper and archival inks. Each print is titled, numbered, signed and dated by the artist, and is supplied with a Certificate of Authenticity.

MEDIUM 16x24" (image size 12x18") \$3500 • LARGE 24x36" (image size 18x27") \$7000 **Unframed prints:** 30mm black wood, plain glass • MEDIUM for 16x24" print \$880 • LARGE for 24x36" print \$1650 Frames:







Macau #3



Macau #1



Macau #7



Taipa #5



Macau #5



Macau #4



Coloane #1



Taipa #1



Taipa #4



Macau #2



Taipa #2



Taipa #7



Taipa #3



Macau #10



Taipa #8



Macau #9





Taipa #6



Taipa #9