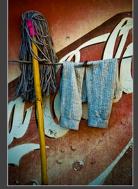

These original digital photographic prints are produced in strictly Limited Editions of 28. They are made using Hahnemühle Photo Rag 308gsm watercolour paper and archival inks. Each print is titled, numbered, signed and dated by the artist, and is supplied with a Certificate of Authenticity.

MEDIUM 16x24" (image size 12x18") \$3500 • LARGE 24x36" (image size 18x27") \$7000 **Unframed prints:** 30mm black wood, plain glass • MEDIUM for 16x24" print \$880 • LARGE for 24x36" print \$1650 Frames:







Macau #3



Macau #1



Macau #7



Taipa #5



Macau #5



Macau #4



Coloane #1



Taipa #1



Taipa #4



Macau #2



Taipa #2



Taipa #7



Taipa #3



Macau #10



Taipa #8



Macau #9





Taipa #6



Taipa #9