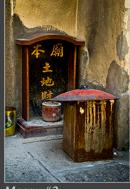

These original digital photographic prints are produced in strictly Limited Editions of 28. They are made using Hahnemühle Photo Rag 308gsm watercolour paper and archival inks. Each print is titled, numbered, signed and dated by the artist, and is supplied with a Certificate of Authenticity.

MEDIUM 16x24" (image size 12x18") \$3500 • LARGE 24x36" (image size 18x27") \$7000 **Unframed prints:** 30mm black wood, plain glass • MEDIUM for 16x24" print \$880 • LARGE for 24x36" print \$1650 Frames:







Macau #3



Macau #1



Macau #7



Taipa #5



Macau #5



Macau #4



Coloane #1



Taipa #1



Taipa #4



Macau #2



Taipa #2



Taipa #7



Taipa #3



Macau #10



Taipa #8



Macau #9





Taipa #6



Taipa #9