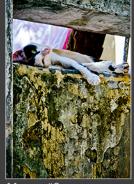

These original digital photographic prints are produced in strictly Limited Editions of 28. They are made using Hahnemühle Photo Rag 308gsm watercolour paper and archival inks. Each print is titled, numbered, signed and dated by the artist, and is supplied with a Certificate of Authenticity.

MEDIUM 16x24" (image size 12x18") \$3500 • LARGE 24x36" (image size 18x27") \$7000 **Unframed prints:** 30mm black wood, plain glass • MEDIUM for 16x24" print \$880 • LARGE for 24x36" print \$1650 Frames:







Macau #3



Macau #1



Macau #7



Taipa #5



Macau #5



Macau #4



Coloane #1



Taipa #1



Taipa #4



Macau #2



Taipa #2



Taipa #7



Taipa #3



Macau #10



Taipa #8



Macau #9





Taipa #6



Taipa #9