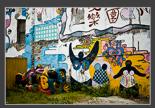

These original digital photographic prints are produced in strictly Limited Editions of 28. They are made using Hahnemühle Photo Rag 308gsm watercolour paper and archival inks. Each print is titled, numbered, signed and dated by the artist, and is supplied with a Certificate of Authenticity.

MEDIUM 16x24" (image size 12x18") \$3500 • LARGE 24x36" (image size 18x27") \$7000 **Unframed prints:** 30mm black wood, plain glass • MEDIUM for 16x24" print \$880 • LARGE for 24x36" print \$1650 Frames:







Macau #3



Macau #1



Macau #7



Taipa #5



Macau #5



Macau #4



Coloane #1



Taipa #1



Taipa #4



Macau #2



Taipa #2



Taipa #7



Taipa #3



Macau #10



Taipa #8



Macau #9





Taipa #6



Taipa #9